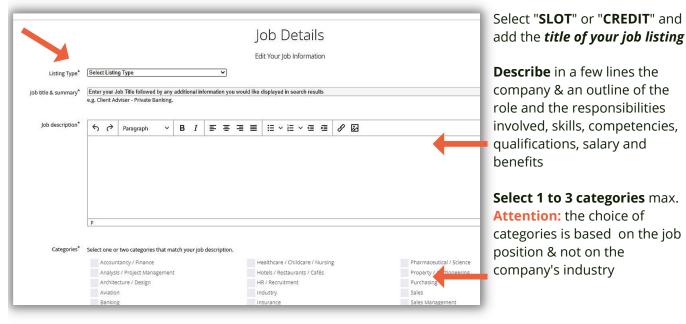

#### HOW TO PUBLISH A LISTING

Allemagne-Saarland Belgium-Province of Lu France-Lorrain

Salary<sup>\*</sup> e.g. €25k

Question Question me Part-time

Abroad Allemagne-Rheinland-Pfalz

> cation you want to appear should reference the re

al candidate questions. Leave blank if you wish to ignore

Mar v 2023 v the date when the job will exp

# Complete the categories corresponding to your job description:

- Salary
- Hours
- Contract type
- Regions
- Job Location