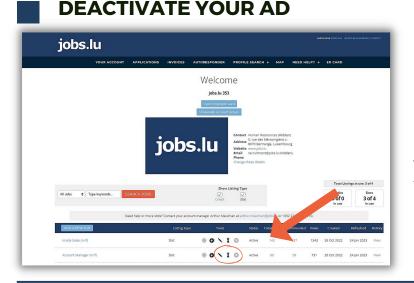

## **PROFILE SEARCH**

Profile Search is an additional *paid* Service provided by jobs.lu, which allows you to **look for suitable** profiles for your open positions in our CV-Database

To **deactivate a job ad**, select the "expired" **hourglas** 