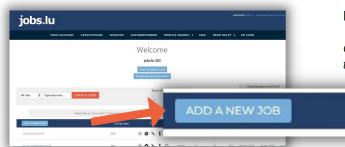

#### Press the blue "add a new job" button

\*If the button does not appear in blue, please contact your Customer Success representative to assist you (you can find the contact information on your Dashboard)