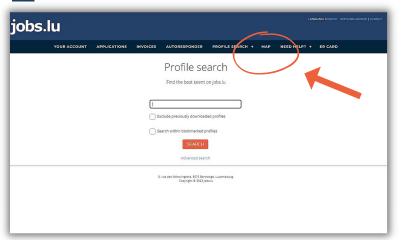

## **PROFILE SEARCH**

Profile Search is an additional *paid* Service provided by jobs.lu, which allows you to **look for suitable** profiles for your open positions in our CV-Database

To **deactivate a job ad**, select the "expired" **hourglas** 